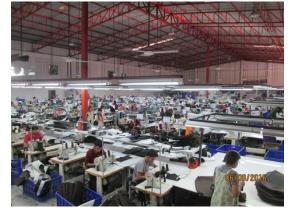

### **Trim Facilities**

- Factory in Korat (Nakorn Ratchasima)
- Cut and Sew Facility 1
   8,600 Sqm
- Employee 600 people.

### **Trim Facilities**

- Factory in Korat (Nakorn Ratchasima)
- Cut and Sew Facility 2

   4,000 Sqm
- Employee 400 people.

### **Management & Workforce**

- More than 20 years of experience in cut & sew covers
- Engineers and technical support from local universities and vocational schools
- Readily available pool of well-trained sewing operators in the Korat area
- 1,100 Employees at the end of August, 2021

#### Competitive Supply of Quality Leather, Synthetic, & Fabric Covers

- Strict process controls with a Western style of management
- 100% Inspection of Finished Goods
- Dependability and Traceability
- AS400/ S21 MRP and Work Order Control System to guarantee on-time delivery
- Rapid turn around on new models
- Short production lead-times
- Can produce 7000 cvs/ week and can increase to 10000 with current tables/ machines. Skilled workers readily available