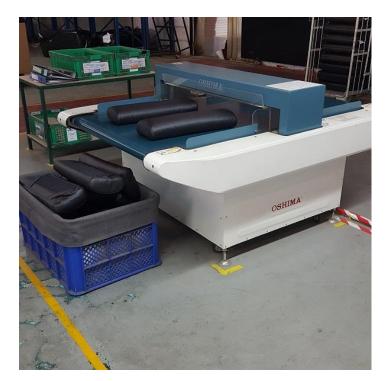

technical support from local universities and vocational schools
- Readily available pool of well-trained sewing operators in the Korat area
- 1,100 Employees at the end of August, 2021





### TI TRIM INTERNATIONAL

### **Manufacturing Capabilities**

#### Competitive Supply of Quality Leather, Synthetic, & Fabric Covers

- Strict process controls with a Western style of management
- 100% Inspection of Finished Goods
- Dependability and Traceability
- AS400/ S21 MRP and Work Order Control System to guarantee on-time delivery
- Rapid turn around on new models
- Short production lead-times
- Can produce 7000 cvs/ week and can increase to 10000 with current tables/ machines. Skilled workers readily available









### **Metal Detector Machine:**

For sharps control1,800 pieces per day







### **Technical Expertise**

- Capable of full electronic communication with Computer Aid Design abilities (AutoCAD 2020 and Nesting Software)
- Software conversion for AutoCAD
- Quick pattern preparation and analysis with digitizer
- Pattern accuracy, easy to change and fast development
- Process planning and documentation based on ISO 9001





### Certifications

- ISO 9001:2015
- ISO 14001:2015
- ISO 28000:2007









### **Trim Customers :**

- Trim is largest leather C&S supplier to UK
- Also, supply covers to the US, Poland, Romania, and Spain
- Long term relationships
- Weekly container shipments
- Logistics Expertise





### **Coordinated Supply Chain Management**



- Proven And Trusted Relationships
- Complete Traceability
- Efficient management of raw materials (leathe