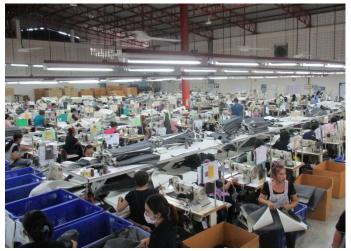

### **Trim Facilities**

- Factory in Korat (Nakorn Ratchasima)
- Cut and Sew Facility 1
   8,600 Sqm
- Employee 600 people.

### **Trim Facilities**

- Factory in Korat (Nakorn Ratchasima)
- Cut and Sew Facility 2

   4,000 Sqm
- Employee 400 people.

### **Management & Workforce**

- More than 20 years of experience in cut & sew covers
- Engineers and technical support from local universities and vocational schools
- Readily available pool of well-trained sewing operators in the Korat area
- 1,100 Employees at the end of August, 2021