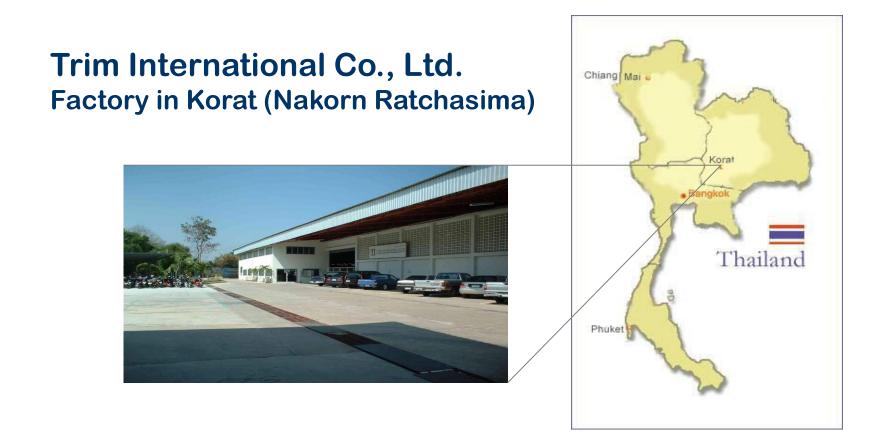

### **Trim Facilities**

- Factory in Korat (Nakorn Ratchasima)
- Cut and Sew Facility 1
   8,600 Sqm
- Employee 600 people.