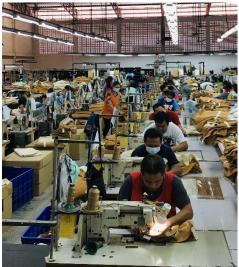

### **Trim Facilities**

- Factory in Korat (Nakorn Ratchasima)
- Cut and Sew Facility 1
   8,600 Sqm
- Employee 600 people.

### **Trim Facilities**

- Factory in Korat (Nakorn Ratchasima)
- Cut and Sew Facility 2

   4,000 Sqm
- Employee 400 people.

### **Management & Workforce**

- More than 20 years of experience in cut & sew covers
- Engineers and technical support from local universities and vocational schools
- Readily available pool of well-trained sewing operators in the Korat area
- 1,100 Employees at the end of August, 2021

#### Competitive Supply of Quality Leather, Synthetic, & Fabric Covers

- Strict process controls with a Western style of management
- 100% Inspection of Finished Goods
- Dependability and Traceability
- AS400/ S21 MRP and Work Order Control System to guarantee on-time delivery
- Rapid turn around on new models
- Short production lead-times
- Can produce 7000 cvs/ week and can increase to 10000 with current tables/ machines. Skilled workers readily available